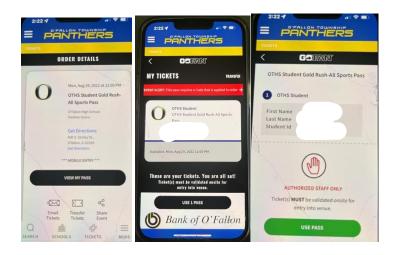

3. Select "tickets:

4. Select Digital Season Pass at top then OTHS STUDENT GOLD RUSH -ALL SPORTS PASS and enter the unique code to purchase the pass for the year.

5. Leave screen as is to be validated onsite: