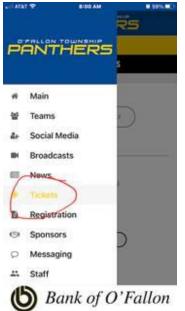

For future games dressed in theme, please use the Go Fan App with the code provided by C & C Sports:

1. Search for O'Fallon Panthers and download the free app.

2. Click the three bars in the upper left corner.

3. Select "tickets:

4. Select Digital Season Pass at top then OTHS STUDENT GOLD RUSH -ALL SPORTS PASS and enter the unique code to purchase the pass for the year.

5. Leave screen as is to be validated onsite: