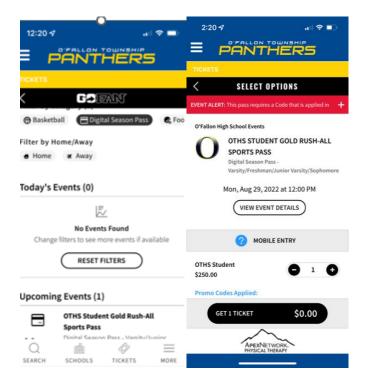

3. Select "tickets:

4. Select Digital Season Pass at top then OTHS STUDENT GOLD RUSH -ALL SPORTS PASS and enter the unique code to purchase the pass for the year.

5. Leave screen as is to be validated onsite: